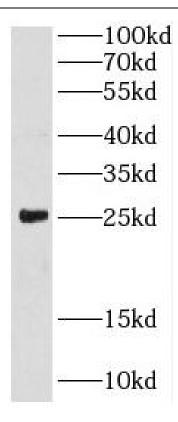

## Immunogen information

Immunogen: cysteine-rich protein 2

Synonyms: Cysteine-rich protein 2 (CRP-2)|Protein ESP1|CRIP2|CRP2

Observed MW: 23-29 kDa Uniprot ID: P52943

## **Application**

Reactivity: Human, Mouse, Rat

Tested Application: ELISA, WB, IF

Recommended dilution: WB: 1:500-1:2000; IF: 1:20-1:200

Image:

mouse heart tissue were subjected to SDS PAGE followed by western blot with FNab01976( CRIP2 Antibody) at dilution of 1:1500