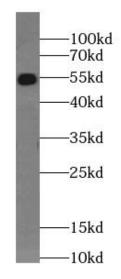

IP result of anti-CREST(IP:FNab01971, 4ug; Detection:FNab01971 1:300) with HeLa cells lysate 3000 ug

K-562 cells were subjected to SDS PAGE followed by western blot with FNab01971(CREST Antibody) at dilution of 1:1000