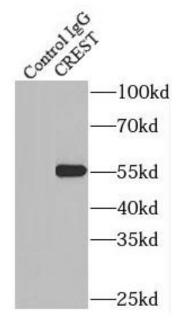

IP result of anti-CREST(IP:FNab01971, 4ug; Detection:FNab01971 1:300) with HeLa cells lysate 3000 ug

K-562 cells were subjected to SDS PAGE followed by western blot with FNab01971(CREST Antibody) at dilution of 1:1000