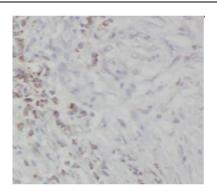

# **Application**

Reactivity: Human, Mouse, Rat Tested Application: ELISA, IHC, IP, WB

Recommended dilution: WB: 1:500-1:2000; IP: 1:150-1:600; IHC: 1:20-1:200; IF: 1:50-1:500

Image:

Immunohistochemistry of paraffin-embedded human breast cancer using FNab01971(CREST antibody) at dilution of 1:50