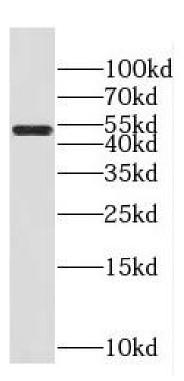

## Application

| Reactivity:                                                               | Human              |  |
|---------------------------------------------------------------------------|--------------------|--|
| Tested Application:                                                       | ELISA, WB, IHC, IP |  |
| Recommended dilution: WB: 1:500-1:2000; IP: 1:200-1:1000; IHC: 1:20-1:200 |                    |  |
| Image:                                                                    |                    |  |

Immunohistochemistry of paraffin-embedded human prostate cancer using FNab01962(CREB3 antibody) at dilution of 1:100

PC-3 cells were subjected to SDS PAGE followed by western blot with FNab01962(CREB3 antibody) at dilution of 1:300