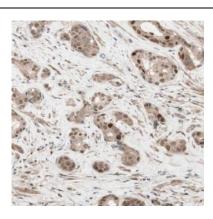

## Application

| Reactivity:                                                               | Human              |  |
|---------------------------------------------------------------------------|--------------------|--|
| Tested Application:                                                       | ELISA, WB, IHC, IP |  |
| Recommended dilution: WB: 1:500-1:2000; IP: 1:200-1:1000; IHC: 1:20-1:200 |                    |  |
| Image:                                                                    |                    |  |

Immunohistochemistry of paraffin-embedded human prostate cancer using FNab01962(CREB3 antibody) at dilution of 1:100

PC-3 cells were subjected to SDS PAGE followed by western blot with FNab01962(CREB3 antibody) at dilution of 1:300