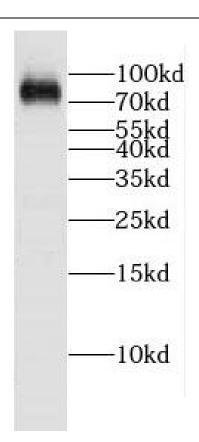

Observed MW: 80 kDa Uniprot ID: Q17RY0

# **Application**

Reactivity: Human, Mouse, Rat

Tested Application: ELISA, WB

Recommended dilution: WB: 1:500-1:2000

Image:

SH-SY5Y cells were subjected to SDS PAGE followed by western blot with FNab01918( CPEB4 Antibody) at dilution of 1:600