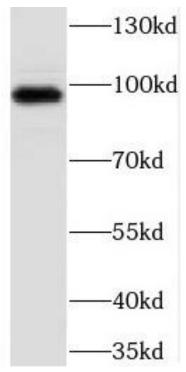

human serum tissue were subjected to SDS PAGE followed by western blot with FNab01853(CFB antibody) at dilution of 1:800