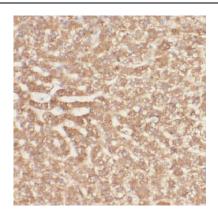

# **Application**

Reactivity: Human

Tested Application: ELISA, WB, IHC

Recommended dilution: WB: 1:500-1:2000; IHC: 1:20-1:200

Image:

Immunohistochemistry of paraffin-embedded human liver tissue slide using FNab01853(CFB Antibody) at dilution of 1:50