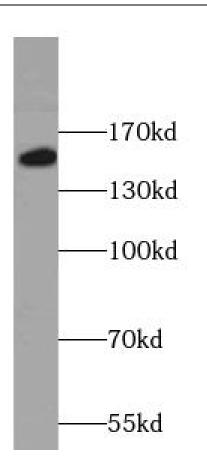

### Immunogen information

| Immunogen:   | collagen, type XVI, alpha 1         |
|--------------|-------------------------------------|
| Synonyms:    | Collagen alpha-1(XVI) chain COL16A1 |
| Observed MW: | 158 kDa                             |
| Uniprot ID : | Q07092                              |

human placenta tissue were subjected to SDS

FNab01848(Collagen Type XVI antibody) at dilution of 1:1500

PAGE followed by western blot with

2