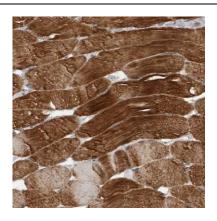

## **Application**

Reactivity: Human, Mouse, Rat

Tested Application: ELISA, WB, IHC

Recommended dilution: WB: 1:500-1:2000; IHC: 1:20-1:200

Image:

Immunohistochemistry of paraffin-embedded human skeletal muscle tissue slide using FNab01827(CFL2 Antibody) at dilution of 1:50