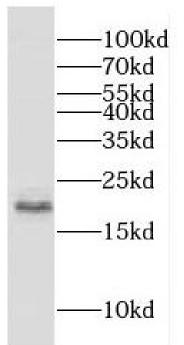

human liver tissue were subjected to SDS PAGE followed by western blot with FNab01827(CFL2 antibody) at dilution of 1:400