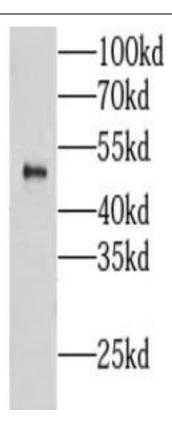

#### Immunogen information

Immunogen: clusterin associated protein 1

Synonyms: Clusterin-associated protein 1|Qilin|CLUAP1|KIAA0643

Observed MW: 53 kDa
Uniprot ID: Q96AJ1

### **Application**

Reactivity: Human, Mouse, Rat

Tested Application: ELISA, WB, IF

Recommended dilution: WB: 1:500-1:2000; IF: 1:20-1:200

Image:

mouse testis tissue were subjected to SDS PAGE followed by western blot with FNab01780(CLUAP1 antibody) at dilution of 1:600