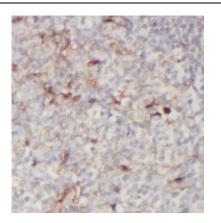

### Application

Reactivity: Human Tested Application: ELISA, IHC Recommended dilution: IHC: 1:50-1:200 Image:

Immunohistochemistry of paraffin-embedded human tonsillitis tissue slide using FNab01758( CLEC9A Antibody) at dilution of 1:100