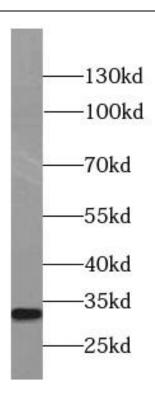

Observed MW: 32 kDa
Uniprot ID: Q8IUN9

## **Application**

Reactivity: Human

Tested Application: ELISA, WB

Recommended dilution: WB: 1:500-1:1000

Image:

BxPC-3 cells were subjected to SDS PAGE followed by western blot with FNab01745(CLEC10A/CD301 antibody) at dilution of 1:500