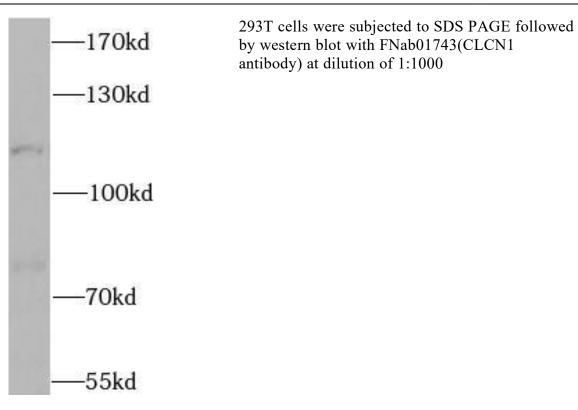

## Immunogen information

Immunogen: chloride channel 1, skeletal muscle

Synonyms: Chloride channel protein 1 (ClC-1)|Chloride channel protein, skeletal

muscle|CLCN1|CLC1

Observed MW: 109 kDa Uniprot ID: P35523

#### **Application**

Reactivity: Human, Mouse Tested Application: ELISA, WB

Recommended dilution: WB: 1:500-1:2000

Image: