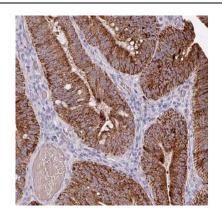

## **Application**

Reactivity: Human

Tested Application: ELISA, IHC, WB

Recommended dilution: WB: 1:500-1:2000; IHC: 1:20-1:200

Image:

Immunohistochemistry of paraffin-embedded human colon cancer tissue slide using FNab01737(CLDN23 Antibody) at dilution of 1:50