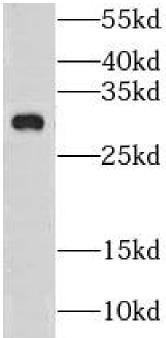

COLO 320 cells were subjected to SDS PAGE followed by western blot with FNab01737(CLDN23 Antibody) at dilution of 1:600