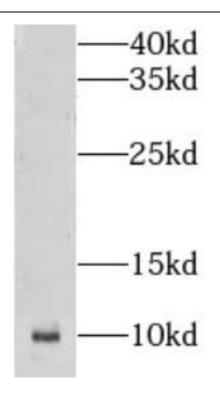

## Immunogen information

Immunogen: CDC28 protein kinase regulatory subunit 2

Synonyms: Cyclin-dependent kinases regulatory subunit 2 (CKS-2)|CKS2

Observed MW: 10 kDa
Uniprot ID: P33552

## **Application**

Reactivity: Human, Mouse, Rat

Tested Application: ELISA, WB

Recommended dilution: WB: 1:500-1:2000

Image:

Rat live tissue were subjected to SDS PAGE followed by western blot with FNab01729(CKS2 antibody) at dilution of 1:1000