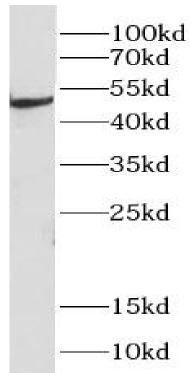

mouse liver tissue were subjected to SDS PAGE followed by western blot with FNab01646(CHDH antibody) at dilution of 1:800