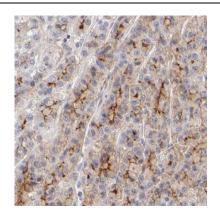

## **Application**

Reactivity: Human, Mouse, Rat Tested Application: ELISA, WB, IHC

Recommended dilution: WB: 1:500-1:2000; IHC: 1:20-1:200

Image:

Immunohistochemistry of paraffin-embedded human liver cancer using FNab01646(CHDH antibody) at dilution of 1:100