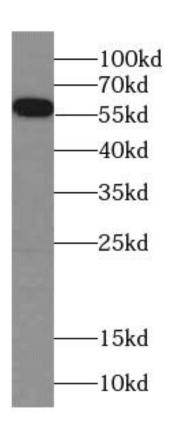

## Immunogen information

Immunogen: carboxylesterase 7

Synonyms: Carboxylesterase 5A|Carboxylesterase-like urinary excreted protein

homolog (Cauxin)|CES5A|CES7

Observed MW: 58 kDa Uniprot ID: Q6NT32

## **Application**

Reactivity: Human

Tested Application: ELISA, WB, IF

Recommended dilution: WB: 1:200-1:1000; IF: 1:20-1:200

Image:

HepG2 cells were subjected to SDS PAGE followed by western blot with FNab01618(CES7-Specific antibody) at dilution of 1:300