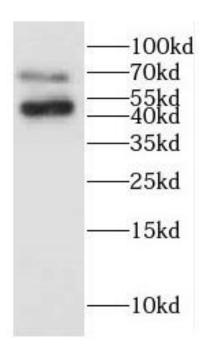

Observed MW: 68 kDa, 48 kDa

Uniprot ID: Q5T4B2

### **Application**

Reactivity: Human, Mouse, Rat

Tested Application: ELISA, WB

Recommended dilution: WB: 1:500-1:2000

Image:

HEK-293 cells were subjected to SDS PAGE followed by western blot with FNab01612(CERCAM antibody) at dilution of 1:1500