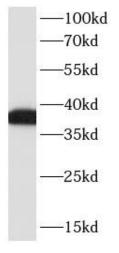

Raji cells were subjected to SDS PAGE followed by western blot with FNab01447(CD23,FCER2 antibody) at dilution of 1:2000