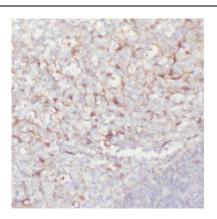

## **Application**

Reactivity: Human, Mouse

Tested Application: ELISA, WB, IHC

Recommended dilution: WB: 1:2000-1:4000; IHC: 1:50-1:200

Image:

Immunohistochemistry of paraffin-embedded human tonsillitis tissue slide using FNab01447(CD23,FCER2 Antibody) at dilution of 1:200 heat mediated antigen retrieved with Tris-EDTA buffer(pH9).