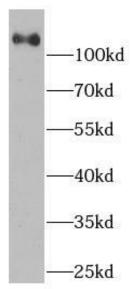

MCF7 cells were subjected to SDS PAGE followed by western blot with FNab01425(SDC1,CD138 antibody) at dilution of 1:500