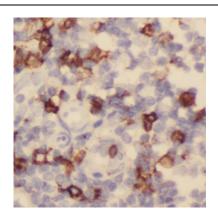

## **Application**

Reactivity: Human

Tested Application: ELISA, WB, IHC

Recommended dilution: WB: 1:500-1:1000; IHC: 1:20-1:200

Image:

Immunohistochemistry of paraffin-embedded human tonsil using FNab01425(SDC1,CD138 antibody) at dilution of 1:50