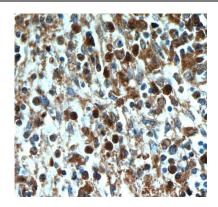

### **Application**

Reactivity: Human, Mouse, Rat

Tested Application: ELISA, WB, IHC

Recommended dilution: WB: 1:200-1:2000; IHC: 1:50-1:200

Image:

Immunohistochemistry of paraffin-embedded human spleen using FNab01410(CD11B antibody) at dilution of 1:50