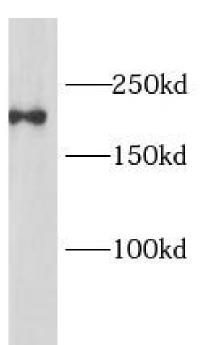

70kd

HL-60 cells were subjected to SDS PAGE followed by western blot with FNab01410(CD11B/Integrin alpha M Antibody) at dilution of 1:600