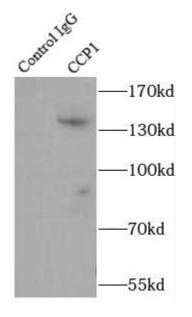

IP Result of anti-CCP1 (IP:FNab01387, 3ug; Detection:FNab01387 1:1000) with mouse testis tissue lysate 10000ug.

mouse brain tissue were subjected to SDS PAGE followed by western blot with FNab01387(CCP1 Antibody) at dilution of 1:1500