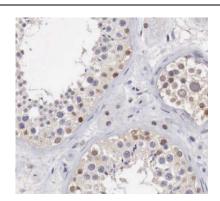

## **Application**

Reactivity: Human, Mouse, Rat

Tested Application: ELISA, IHC, WB, IP, IF

Recommended dilution: WB: 1:500-1:3000; IHC: 1:50-1:500; IF: 1:10-1:100

Image:

Immunohistochemistry of paraffin-embedded human testis tissue slide using FNab01387(CCP1 Antibody) at dilution of 1:200