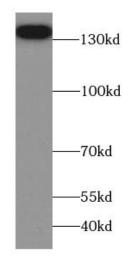

IP Result of anti-CCP1 (IP:FNab01387, 3ug; Detection:FNab01387 1:1000) with mouse testis tissue lysate 10000ug.

mouse brain tissue were subjected to SDS PAGE followed by western blot with FNab01387(CCP1 Antibody) at dilution of 1:1500