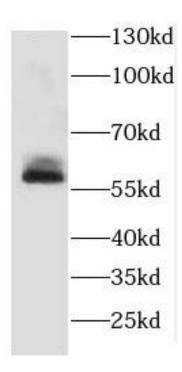

Observed MW: 54-60 kDa
Uniprot ID: P10619

#### **Application**

Reactivity: Human, Mouse, Rat

Tested Application: ELISA, WB

Recommended dilution: WB: 1:500-1:2000

Image:

Sp2/0 cells were subjected to SDS PAGE followed by western blot with FNab01303(Cathepsin A antibody) at dilution of 1:300