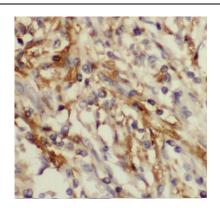

## **Application**

Reactivity: Human, Mouse, Rat Tested Application: ELISA, WB, IHC, IP

Recommended dilution: WB: 1:500-1:2000; IP: 1:500-1:1000; IHC: 1:50-1:200

Image:

Immunohistochemistry of paraffin-embedded human lung cancer using FNab01254(CAPSL antibody) at dilution of 1:100