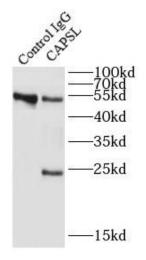

IP Result of anti-CAPSL (IP:FNab01254, 4ug; Detection:FNab01254 1:500) with mouse lung tissue lysate 4000ug.

mouse lung tissue were subjected to SDS PAGE followed by western blot with FNab01254(CAPSL antibody) at dilution of 1:800