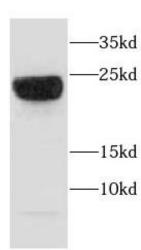

IP Result of anti-CAPSL (IP:FNab01254, 4ug; Detection:FNab01254 1:500) with mouse lung tissue lysate 4000ug.

mouse lung tissue were subjected to SDS PAGE followed by western blot with FNab01254(CAPSL antibody) at dilution of 1:800