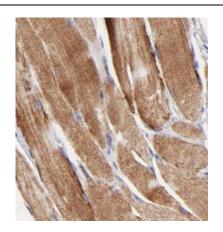

# **Application**

Reactivity: Human, Mouse, Rat

Tested Application: ELISA, WB, IHC

Recommended dilution: WB: 1:500-1:3000; IHC: 1:20-1:200

Image:

Immunohistochemistry of paraffin-embedded human skeletal muscle using FNab01235(CAMK2G antibody) at dilution of 1:50