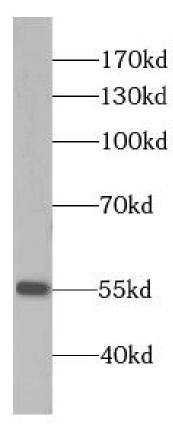

Observed MW: 55 kDa Uniprot ID: Q13555

mouse brain tissue were subjected to SDS PAGE followed by western blot with FNab01235(CAMK2G antibody) at dilution of 1:1000