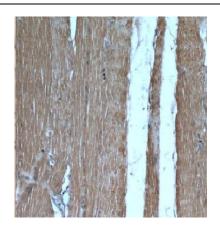

# **Application**

Reactivity: Human, Mouse, Rat Tested Application: ELISA, IHC, IF, WB

Recommended dilution: WB: 1:500-1:2000; IHC: 1:20-1:200; IF: 1:20-1:200

Image:

Immunohistochemistry of paraffin-embedded human pancreas cancer using FNab01234(CAMK2G antibody) at dilution of 1:100