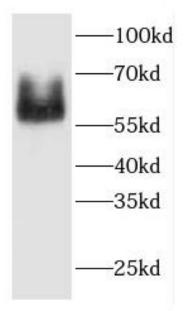

Observed MW: 59 kDa
Uniprot ID: Q13555

SMMC-7721 cells were subjected to SDS PAGE followed by western blot with FNab01234(CAMK2G Antibody) at dilution of 1:2000