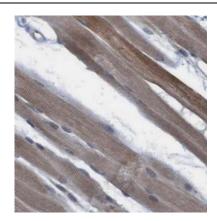

# **Application**

Reactivity: Human, Mouse, Rat Tested Application: ELISA, WB, IHC, IF

Recommended dilution: WB: 1:500-1:3000; IHC: 1:20-1:200; IF: 1:20-1:200

Image:

Immunohistochemistry of paraffin-embedded human skeletal muscle using FNab01231(CAMK2B antibody) at dilution of 1:50