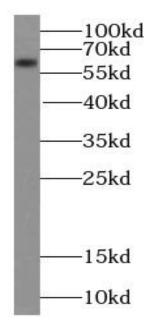

Observed MW: 60 kDa Uniprot ID: Q13554

mouse brain tissue were subjected to SDS PAGE followed by western blot with FNab01231(CAMK2B antibody) at dilution of 1:1000