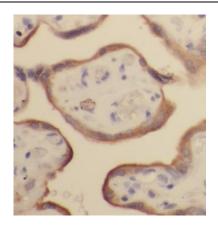

## **Application**

Reactivity: Human, Mouse

Tested Application: ELISA, WB, IHC

Recommended dilution: WB: 1:500-1:2000; IHC: 1:20-1:200

Image:

Immunohistochemistry of paraffin-embedded human placenta using FNab01226(CALU antibody) at dilution of 1:50