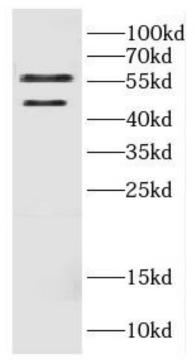

HEK-293 cells were subjected to SDS PAGE followed by western blot with FNab01226(CALU antibody) at dilution of 1:800