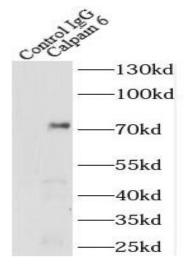

IP Result of anti-Calpain 6 (IP:FNab01216, 4ug; Detection:FNab01216 1:300) with human placenta tissue lysate 1520ug.

human placenta tissue were subjected to SDS PAGE followed by western blot with FNab01216(CAPN6 antibody) at dilution of 1:300