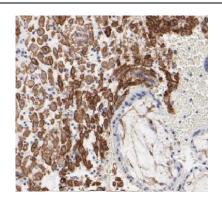

## **Application**

Reactivity: Human, Mouse, Rat Tested Application: ELISA, IHC, WB, IP

Recommended dilution: WB: 1:500-1:2000; IP: 1:500-1:1000; IHC: 1:50-1:200

Image:

Immunohistochemistry of paraffin-embedded human placenta using FNab01216(CAPN6 antibody) at dilution of 1:50