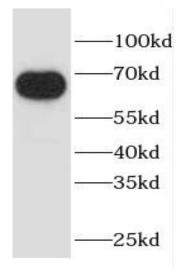

IP Result of anti-Calpain 6 (IP:FNab01216, 4ug; Detection:FNab01216 1:300) with human placenta tissue lysate 1520ug.

human placenta tissue were subjected to SDS PAGE followed by western blot with FNab01216(CAPN6 antibody) at dilution of 1:300