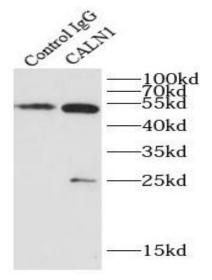

IP Result of anti-CALN1 (IP:FNab01209, 4ug; Detection:FNab01209 1:300) with rat brain tissue lysate 4000ug.

rat brain tissue were subjected to SDS PAGE followed by western blot with FNab01209(CALN1 Antibody) at dilution of 1:300