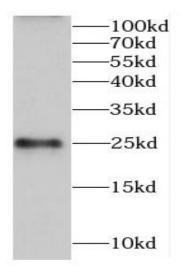

IP Result of anti-CALN1 (IP:FNab01209, 4ug; Detection:FNab01209 1:300) with rat brain tissue lysate 4000ug.

rat brain tissue were subjected to SDS PAGE followed by western blot with FNab01209(CALN1 Antibody) at dilution of 1:300