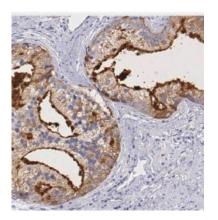

### **Application**

Reactivity: Human, Mouse, Rat
Tested Application: ELISA, IHC, WB, IP

Recommended dilution: WB: 1:500-1:2000; IP: 1:500-1:1000; IHC: 1:50-1:200

Image:

Immunohistochemistry of paraffin-embedded human prostate cancer using FNab01209(CALN1 antibody) at dilution of 1:100