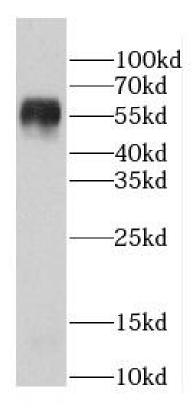

#### Immunogen information

| Immunogen:   | chromosome 8 open reading frame 41       |
|--------------|------------------------------------------|
| Synonyms:    | TELO2-interacting protein 2 TTI2 C8orf41 |
| Observed MW: | 57 kDa                                   |
| Uniprot ID : | Q6NXR4                                   |

## Application

Reactivity:HumanTested Application:ELISA, WBRecommended dilution:WB: 1:500-1:2000Image:Image:

HeLa cells were subjected to SDS PAGE followed by western blot with FNab01140( C8orf41 Antibody) at dilution of 1:500