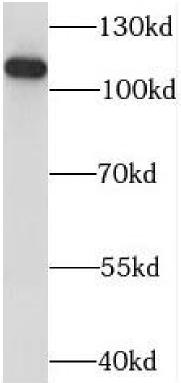

PC-3 cells were subjected to SDS PAGE followed by western blot with FNab01101(C2orf67 Antibody) at dilution of 1:1000