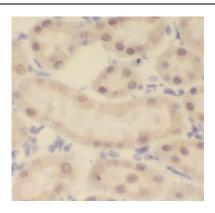

# **Application**

Reactivity: Human, Mouse

Tested Application: ELISA, WB, IHC, IF

Recommended dilution: WB: 1:500-1:2000; IHC: 1:20-1:200; IF: 1:20-1:200

Image:

Immunohistochemistry of paraffin-embedded human kidney tissue slide using FNab01101(C2orf67 Antibody) at dilution of 1:50