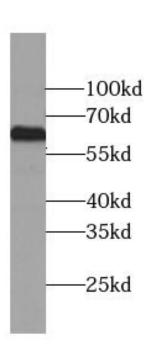

## **Application**

Reactivity: Human

Tested Application: ELISA, WB, IF

Recommended dilution: WB: 1:200-1:1000; IF: 1:20-1:200

Image:

HeLa cells were subjected to SDS PAGE followed by western blot with FNab01071( C1orf92 Antibody) at dilution of 1:300