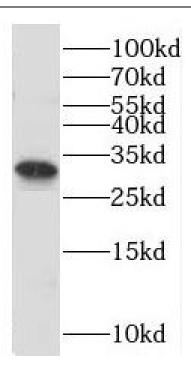

Observed MW: 31 kDa Uniprot ID: Q14CZ0

## **Application**

Reactivity: Human, Mouse Tested Application: ELISA, WB

Recommended dilution: WB: 1:500-1:2000

Image:

HeLa cells were subjected to SDS PAGE followed by western blot with FNab01037(C16orf72 Antibody) at dilution of 1:300