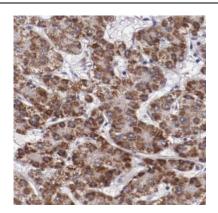

## **Application**

Reactivity: Human, Mouse, Rat

Tested Application: ELISA, WB, IHC

Recommended dilution: WB: 1:500-1:2000; IHC: 1:20-1:200

Image:

Immunohistochemistry of paraffin-embedded human liver cancer using FNab01036(C16orf70 antibody) at dilution of 1:100