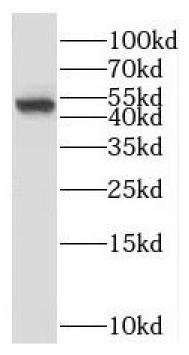

mouse brain tissue were subjected to SDS PAGE followed by western blot with FNab01036(C16orf70 antibody) at dilution of 1:500