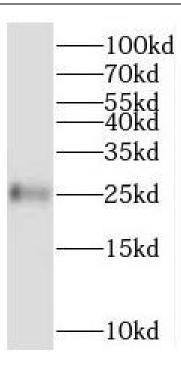

## **Application**

Reactivity: Human, Mouse, Rat

Tested Application: ELISA, WB

Recommended dilution: WB: 1:500-1:2000

Image:

mouse brain tissue were subjected to SDS PAGE followed by western blot with FNab01034( C16orf45 Antibody) at dilution of 1:600