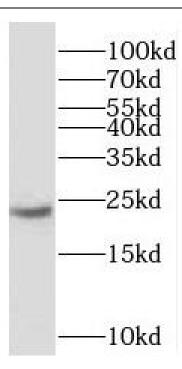

## Immunogen information

Immunogen: chromosome 16 open reading frame 13

Synonyms: Methyltransferase-like 26|METTL26|JFP2

Observed MW: 23 kDa Uniprot ID: Q96S19

## **Application**

Reactivity: Human, Mouse, Rat

Tested Application: ELISA, WB, IF

Recommended dilution: WB: 1:500-1:2000; IF: 1:20-1:200

Image:

mouse liver tissue were subjected to SDS PAGE followed by western blot with FNab01032(C16orf13 antibody) at dilution of 1:1000