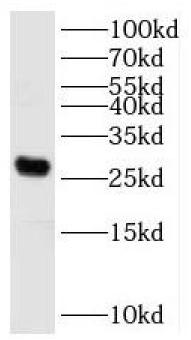

Neuro-2a cells were subjected to SDS PAGE followed by western blot with FNab01028(C15orf29 Antibody) at dilution of 1:600