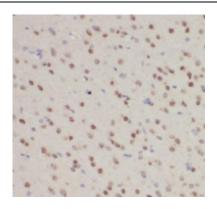

## **Application**

Reactivity: Human, Mouse, Rat Tested Application: ELISA, WB, IHC

Recommended dilution: WB: 1:500-1:2000; IHC: 1:20-1:200

Image:

Immunohistochemistry of paraffin-embedded mouse brain tissue slide using FNab01028(C15orf29 Antibody) at dilution of 1:50