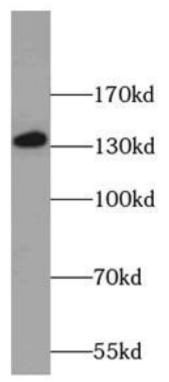

MCF-7 cells were subjected to SDS PAGE followed by western blot with FNab01018( C14orf102 Antibody) at dilution of 1:600