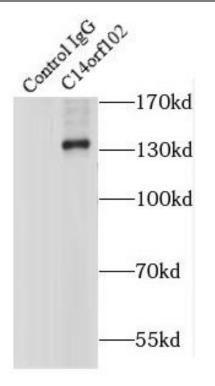

## **Application**

Reactivity: Human

Tested Application: ELISA, WB, IP

Recommended dilution: WB: 1:500-1:1000; IP: 1:500-1:1000

Image:

IP Result of anti-C14orf102 (IP:FNab01018, 5ug; Detection:FNab01018 1:500) with MCF-7 cells lysate 1200ug.