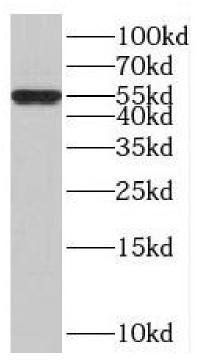

HepG2 cells were subjected to SDS PAGE followed by western blot with FNab00973( BTBD6 Antibody) at dilution of 1:300