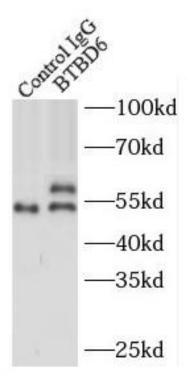

## **Application**

Reactivity: Human, Mouse, Rat

Tested Application: ELISA, IP, WB

Recommended dilution: WB: 1:500-1:1000; IP: 1:200-1:1000

Image:

IP Result of anti-BTBD6 (IP:FNab00973, 4ug; Detection:FNab00973 1:300) with Y79 cells lysate 800ug.