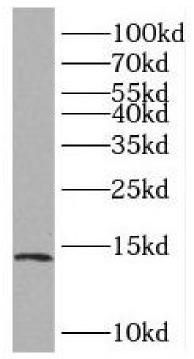

HepG2 cells were subjected to SDS PAGE followed by western blot with FNab00930(BOLA1 antibody) at dilution of 1:800