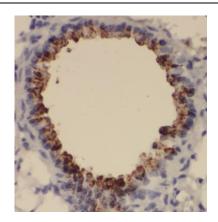

## **Application**

Reactivity: Human, Mouse, Rat Tested Application: ELISA, WB, IHC, IF

Recommended dilution: WB: 1:500-1:2000; IHC: 1:20-1:200; IF: 1:20-1:200

Image:

Immunohistochemistry of paraffin-embedded human lung using FNab00930(BOLA1 antibody) at dilution of 1:100