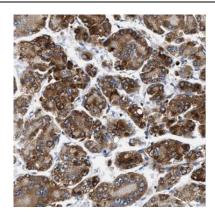

## **Application**

Reactivity: Human, Mouse, Rat Tested Application: ELISA, IHC, WB

Recommended dilution: WB: 1:500-1:2000; IHC: 1:20-1:200

Image:

Immunohistochemistry of paraffin-embedded human hepatocirrhosis tissue slide using FNab00921(BMP9 Antibody) at dilution of 1:50