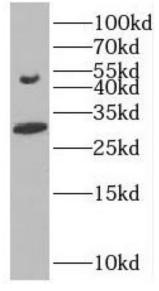

L02 cells were subjected to SDS PAGE followed by western blot with FNab00921(BMP9 Antibody) at dilution of 1:300