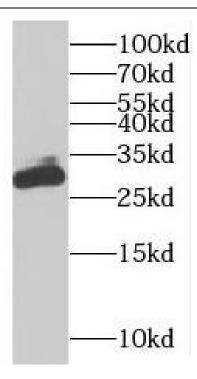

# **Application**

Reactivity: Human, Mouse, Rat

Tested Application: ELISA, WB

Recommended dilution: WB: 1:500-1:2000

Image:

K-562 cells were subjected to SDS PAGE followed by western blot with FNab00900(BIN3 antibody) at dilution of 1:300