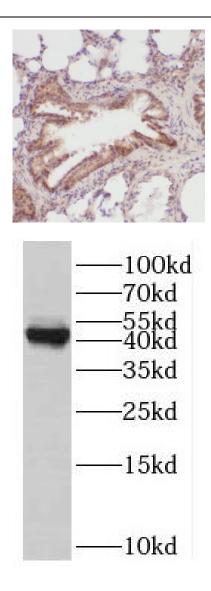

## Application

| Reactivity:                                                             | Human, Mouse, Rat  |  |  |
|-------------------------------------------------------------------------|--------------------|--|--|
| Tested Application:                                                     | ELISA, WB, IHC, IF |  |  |
| Recommended dilution: WB: 1:500-1:2000; IHC: 1:20-1:200; IF: 1:20-1:200 |                    |  |  |
| Image:                                                                  |                    |  |  |

Immunohistochemistry of paraffin-embedded human lung using FNab00895(BGN antibody) at dilution of 1:50

COLO 320 cells were subjected to SDS PAGE followed by western blot with FNab00895(BGN antibody) at dilution of 1:800