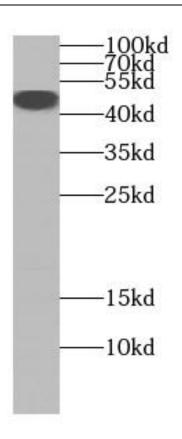

## **Application**

Reactivity: Human, Mouse, Rat

Tested Application: ELISA, WB

Recommended dilution: WB: 1:500-1:1000

Image:

MCF7 cells were subjected to SDS PAGE followed by western blot with FNab00878(Beta sarcoglycan antibody) at dilution of 1:600