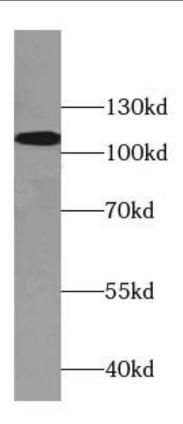

## **Application**

Reactivity: Human, Mouse, Rat

Tested Application: ELISA, WB

Recommended dilution: WB: 1:500-1:2000

Image:

K-562 cells were subjected to SDS PAGE followed by western blot with FNab00874(Beta adducin antibody) at dilution of 1:1000