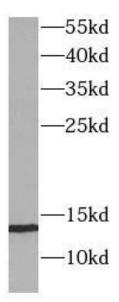

Raji cells were subjected to SDS PAGE followed by western blot with FNab00761(B2M Antibody) at dilution of 1:4000