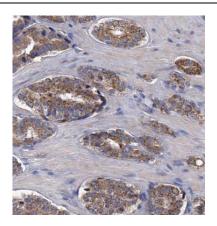

## **Application**

Reactivity: Human

Tested Application: ELISA, WB, IHC

Recommended dilution: WB: 1:1000-1:10000; IHC: 1:20-1:200

Image:

Immunohistochemistry of paraffin-embedded human prostate cancer tissue slide using FNab00761(B2M Antibody) at dilution of 1:200