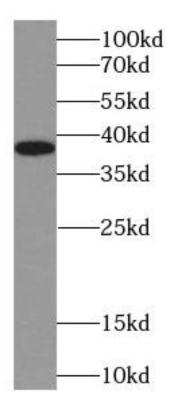

Hela cells were subjected to SDS PAGE followed by western blot with FNab00759(B23 Antibody) at dilution of 1:1000