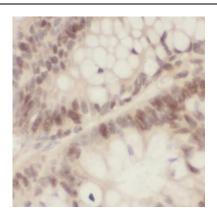

# **Application**

Reactivity: Human

Tested Application: ELISA, IHC, WB, IF

Recommended dilution: WB: 1:500-1:3000; IF: 1:50-1:500; IHC: 1:20-1:200

Image:

Immunohistochemistry of paraffin-embedded human colon cancer using FNab00759(NPM1 antibody) at dilution of 1:100