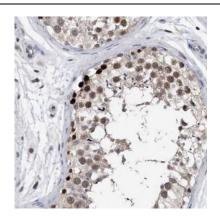

## **Application**

Reactivity: Human, Mouse, Rat

Tested Application: ELISA, WB, IHC

Recommended dilution: WB: 1:500-1:2000; IHC: 1:20-1:200

Image:

Immunohistochemistry of paraffin-embedded human testis tissue slide using FNab00750(AUTS2 Antibody) at dilution of 1:50