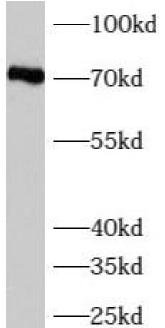

C6 cells were subjected to SDS PAGE followed by western blot with FNab00750(AUTS2 Antibody) at dilution of 1:600