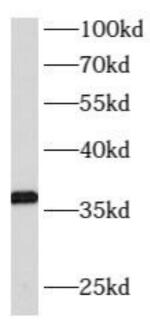

## Immunogen information

Immunogen: ATP synthase mitochondrial F1 complex assembly factor 1

Synonyms: ATP synthase mitochondrial F1 complex assembly factor 1|ATP11

homolog|ATPAF1|ATP11

Observed MW: 36 kDa
Uniprot ID: Q5TC12

## **Application**

Reactivity: Human, Mouse, Rat

Tested Application: ELISA, WB

Recommended dilution: WB: 1:500-1:2000

Image:

mouse liver tissue were subjected to SDS PAGE followed by western blot with FNab00730(ATPAF1 antibody) at dilution of 1:500