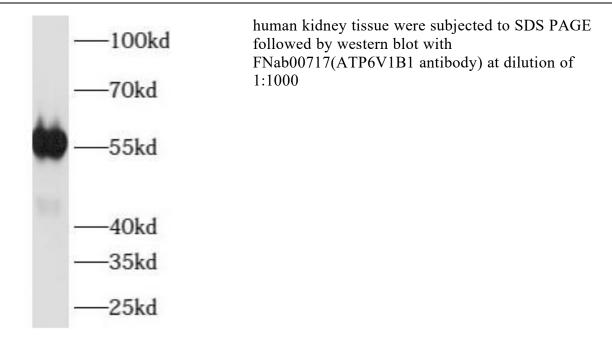

## Application

| Reactivity:           | Human, Mouse, Rat |
|-----------------------|-------------------|
| Tested Application:   | ELISA, WB         |
| Recommended dilution: | WB: 1:500-1:2000  |
| Image:                |                   |