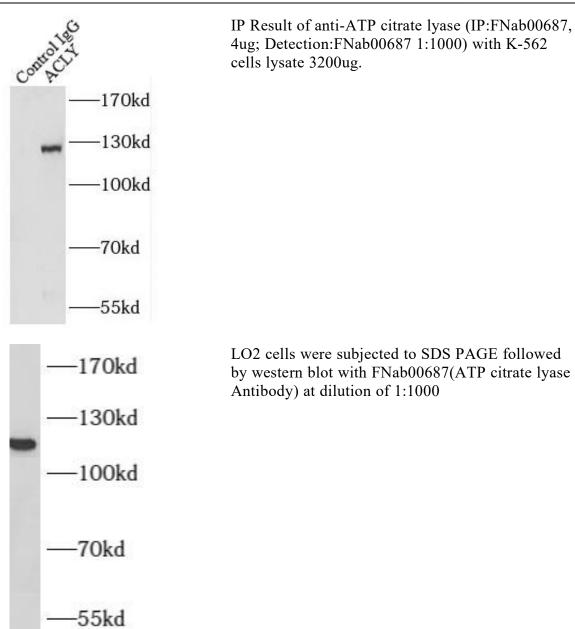

## Immunogen information

Immunogen: ATP citrate lyase

Synonyms: ATP-citrate synthase|ATP-citrate (pro-S-)-lyase (ACL)|Citrate cleavage

enzyme|ACLY

Observed MW: 110-120 kDa

Uniprot ID: P53396

## **Application**

Reactivity: Human, Mouse, Rat

Tested Application: ELISA, WB, IF, FC, IP

Recommended dilution: WB: 1:1000-1:4000; IP: 1:500-1:2000 for WB; IF: 1:10-1:100

Image: